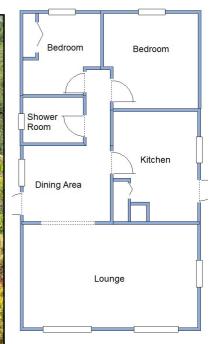

#### Accommodation & approximate room dimensions:

- **Omar REGENCY Park Home**
- Kitchen: approx 12'7" x 9'3". Range of base and wall cupboards. Built-in high level double oven and hob (appliances untested). Space for fridge/ freezer. Plumbing for washing machine. Gas fired boiler (untested). Door to garden
- Lounge: approx 19'4" x 11'9"max . Archway to:
- Dining Area: approx 8'5" x 9'7" Door to garden.
- Bedroom 1: approx 10'8" x 9'4". Fitted ward-
- robes. Bedroom 2: approx 9'8" x 9'5" overall. Fitted
- wardrobe & dresser unit.
- Shower Room: Large shower cubicle. Vanity wash basin & WC.
- **PVCu** Double-Glazing
- Gas Central Heating (system untested)
- Parking on Plot
- Delightful Patio Garden with Metal Shed and backing onto wooded copse.
- Age Restriction 50+
- No Pets

### This drawing has been prepared for diagrammatic purpose only. Not to scale