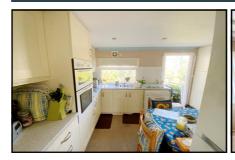

#### Accommodation & approximate room dimensions:

- **Omar REGENCY Park Home**
- Kitchen: approx 12'7" x 9'3". Range of base and wall cupboards. Built-in high level double oven and hob (appliances untested). Space for fridge/ freezer. Plumbing for washing machine. Gas fired boiler (untested). Door to garden
- Lounge: approx 19'4" x 11'9"max . Archway to:
- Dining Area: approx 8'5" x 9'7" Door to garden.
- Bedroom 1: approx 10'8" x 9'4". Fitted ward-
- robes. Bedroom 2: approx 9'8" x 9'5" overall. Fitted
- wardrobe & dresser unit.
- Shower Room: Large shower cubicle. Vanity wash basin & WC.
- **PVCu** Double-Glazing
- Gas Central Heating (system untested)
- Parking on Plot
- Delightful Patio Garden with Metal Shed and backing onto wooded copse.
- Age Restriction 50+
- No Pets