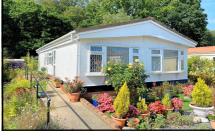

### 2 Bedroom Park Home approx 36' x 20'

#### Accommodation & approximate room dimensions:

- **Omar REGENCY Park Home**
- Kitchen: approx 12'7" x 9'3". Range of base and wall cupboards. Built-in high level double oven and hob (appliances untested). Space for fridge/ freezer. Plumbing for washing machine. Gas fired boiler (untested). Door to garden
- Lounge: approx 19'4" x 11'9"max . Archway to:
- Dining Area: approx 8'5" x 9'7" Door to garden.
- Bedroom 1: approx 10'8" x 9'4". Fitted ward-
- robes. Bedroom 2: approx 9'8" x 9'5" overall. Fitted
- wardrobe & dresser unit.
- Shower Room: Large shower cubicle. Vanity wash basin & WC.
- **PVCu** Double-Glazing
- Gas Central Heating (system untested)
- Parking on Plot
- Delightful Patio Garden with Metal Shed and backing onto wooded copse.
- Age Restriction 50+
- No Pets