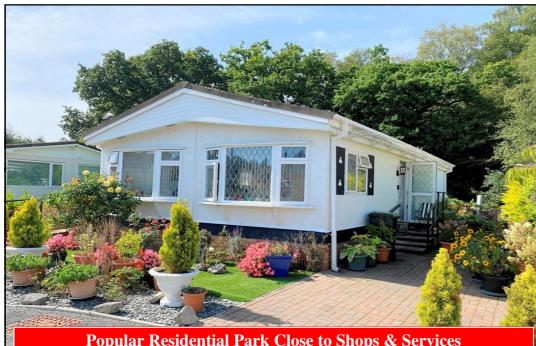

### 33 Gladelands Park, Ferndown, Dorset. BH22 9BW

DORSET

Park Homes

**Popular Residential Park Close to Shops & Services** 

### 2 Bedroom Park Home approx 36' x 20'

#### Accommodation & approximate room dimensions:

- **Omar REGENCY Park Home**
- Kitchen: approx 12'7" x 9'3". Range of base and wall cupboards. Built-in high level double oven and hob (appliances untested). Space for fridge/ freezer. Plumbing for washing machine. Gas fired boiler (untested). Door to garden
- Lounge: approx 19'4" x 11'9"max . Archway to:
- Dining Area: approx 8'5" x 9'7" Door to garden.
- Bedroom 1: approx 10'8" x 9'4". Fitted ward-
- robes. Bedroom 2: approx 9'8" x 9'5" overall. Fitted
- wardrobe & dresser unit.
- Shower Room: Large shower cubicle. Vanity wash basin & WC.
- **PVCu** Double-Glazing
- Gas Central Heating (system untested)
- Parking on Plot
- Delightful Patio Garden with Metal Shed and backing onto wooded copse.
- Age Restriction 50+
- No Pets